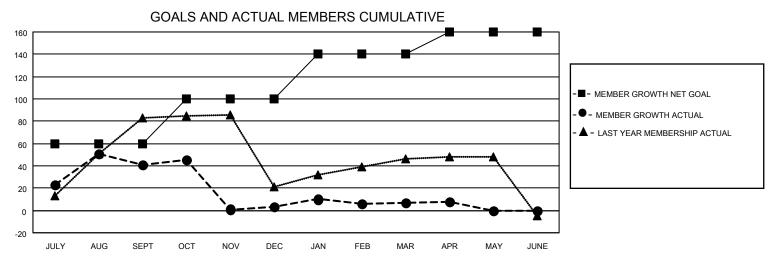

## District 310 A2

| Clubs         |               |             |               | Members               |                        |                         |                                                    |  |
|---------------|---------------|-------------|---------------|-----------------------|------------------------|-------------------------|----------------------------------------------------|--|
|               | RESULTS FOR   | R 2020-2021 |               | RESULTS FOR 2020-2021 |                        |                         |                                                    |  |
| QUARTER       | NEW CLUB GOAL | NEW CLUBS   | DROPPED CLUBS | QUARTER MEME          | BER GROWTH NET<br>GOAL | MEMBER GROWTH<br>ACTUAL | DROPPED<br>MEMBERS ACTUAL<br>(including transfers) |  |
| JULY/AUG/SEPT | 0             | 0           | 0             | JULY/AUG/SEPT         | 60                     | 68                      | 27                                                 |  |
| OCT/NOV/DEC   | 1             | 0           | 0             | OCT/NOV/DEC           | 40                     | 43                      | 79                                                 |  |
| JAN/FEB/MAR   | 1             | 0           | 1             | JAN/FEB/MAR           | 40                     | 15                      | 6                                                  |  |
| APR/MAY/JUNE  | 0             | 0           | 0             | APR/MAY/JUNE          | 20                     | 2                       | 1                                                  |  |