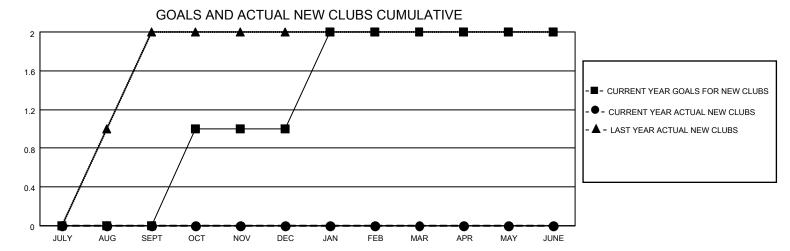

## District 310 A2

| Clubs         |               |             |               | Members               |                        |                         |                                                    |  |
|---------------|---------------|-------------|---------------|-----------------------|------------------------|-------------------------|----------------------------------------------------|--|
|               | RESULTS FOR   | R 2020-2021 |               | RESULTS FOR 2020-2021 |                        |                         |                                                    |  |
| QUARTER       | NEW CLUB GOAL | NEW CLUBS   | DROPPED CLUBS | QUARTER MEME          | BER GROWTH NET<br>GOAL | MEMBER GROWTH<br>ACTUAL | DROPPED<br>MEMBERS ACTUAL<br>(including transfers) |  |
| JULY/AUG/SEPT | 0             | 0           | 0             | JULY/AUG/SEPT         | 60                     | 68                      | 27                                                 |  |
| OCT/NOV/DEC   | 1             | 0           | 0             | OCT/NOV/DEC           | 40                     | 43                      | 79                                                 |  |
| JAN/FEB/MAR   | 1             | 0           | 1             | JAN/FEB/MAR           | 40                     | 15                      | 6                                                  |  |
| APR/MAY/JUNE  | 0             | 0           | 0             | APR/MAY/JUNE          | 20                     | 2                       | 1                                                  |  |